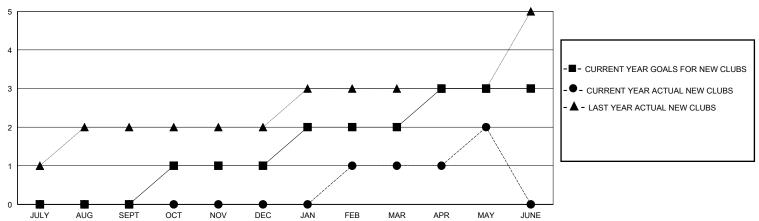

## GOALS AND ACTUAL NEW CLUBS CUMULATIVE

| DROPPED CLUBS: 1                |     | 26 CLUBS OF 41 ADDED 1 OR MORE<br>NEW MEMBERS | GENDER DISTRIBUTION  MALE 618 (44.05%)  FEMALE 785 (55.95%) |               |     |
|---------------------------------|-----|-----------------------------------------------|-------------------------------------------------------------|---------------|-----|
| DROPPED MEMBERS                 |     |                                               | FLWALE                                                      | 700 (00.0070) |     |
| DECEASED                        | 7   | CLICK HERE FOR CUMULATIVE                     | TOTAL FAMILY UNIT MEMBERS                                   |               | 436 |
| CLUB CANCELLED 100<br>OTHER 149 |     | MEMBERSHIP DATA                               | FAMILY MEMBERS PAYING HALF                                  |               | 258 |
| TOTAL                           | 256 |                                               | 5525                                                        |               |     |