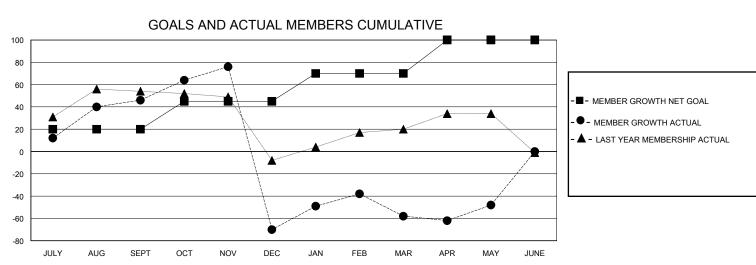

## GOALS AND ACTUAL NEW CLUBS CUMULATIVE

| DROPPED CLUBS: 1                |     | 26 CLUBS OF 41 ADDED 1 OR MORE<br>NEW MEMBERS | GENDER DISTRIBUTION  MALE 618 (44.05%)  FEMALE 785 (55.95%) |               |     |
|---------------------------------|-----|-----------------------------------------------|-------------------------------------------------------------|---------------|-----|
| DROPPED MEMBERS                 |     |                                               | FLWALE                                                      | 700 (00.0070) |     |
| DECEASED                        | 7   | CLICK HERE FOR CUMULATIVE                     | TOTAL FAMILY UNIT MEMBERS                                   |               | 436 |
| CLUB CANCELLED 100<br>OTHER 149 |     | MEMBERSHIP DATA                               | FAMILY MEMBERS PAYING HALF                                  |               | 258 |
| TOTAL                           | 256 |                                               | 5525                                                        |               |     |